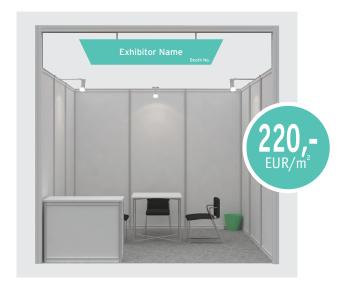

#### 15th June 2023

| International                                                                                                   |                                            | Indian                                    | Indian                                |                                          |  |  |  |  |
|-----------------------------------------------------------------------------------------------------------------|--------------------------------------------|-------------------------------------------|---------------------------------------|------------------------------------------|--|--|--|--|
| Ms. Gaby Schreik<br>Senior Project Manage<br>Tel.: +49 211 4560 7<br>Fax: +49 211 4560 7<br>Email: SchreiberG@m | r<br>7762<br>7740                          | Senior<br>Tel.:<br>Mob.:                  | Mob.: +91 9654393213                  |                                          |  |  |  |  |
| 1.3 Exhibition ad                                                                                               | dministration                              | contact detai                             | ls*                                   | M<br>F                                   |  |  |  |  |
| Name                                                                                                            |                                            |                                           |                                       |                                          |  |  |  |  |
| Designation                                                                                                     |                                            |                                           |                                       |                                          |  |  |  |  |
| Mobile                                                                                                          |                                            |                                           |                                       |                                          |  |  |  |  |
| E-Mail                                                                                                          |                                            |                                           |                                       |                                          |  |  |  |  |
| 2 Application                                                                                                   | n for stand :                              | space                                     |                                       |                                          |  |  |  |  |
|                                                                                                                 | tails under 2.1, 2.2<br>d cannot be regard |                                           |                                       |                                          |  |  |  |  |
| Area in m² approx                                                                                               | Width in                                   | metres                                    | Depth                                 | in metres                                |  |  |  |  |
|                                                                                                                 | min.                                       | max.                                      | min.                                  | max.                                     |  |  |  |  |
|                                                                                                                 |                                            |                                           |                                       |                                          |  |  |  |  |
| Maximum height limit ba                                                                                         | are space 4 meter                          | No construction                           | on allowed in she                     | ell scheme                               |  |  |  |  |
| 2.1 Stand space i                                                                                               | nside exhibitio                            | on hall (bootl                            | h no.)                                |                                          |  |  |  |  |
| 2.1.1 Space including                                                                                           | stand fittings (Ba                         | sic Package)-Mi                           | in 9 sqm                              |                                          |  |  |  |  |
| Row space                                                                                                       |                                            |                                           |                                       | € 220-/sqm*                              |  |  |  |  |
| Corner stand - 2                                                                                                |                                            |                                           |                                       | € 242-/sqm*                              |  |  |  |  |
| End of block - 3 s                                                                                              | ides open                                  |                                           |                                       | € 253–/sqm*                              |  |  |  |  |
| Island Stand - 4 s                                                                                              | sides open                                 |                                           |                                       | € 264-/sqm*                              |  |  |  |  |
| 2.1.2 Bare Space only                                                                                           | - Min 24 sqm                               |                                           |                                       |                                          |  |  |  |  |
| Row space                                                                                                       |                                            |                                           |                                       | € 205-/sqm*                              |  |  |  |  |
| Corner stand - 2                                                                                                | sides open                                 |                                           |                                       | € 226-/sqm*                              |  |  |  |  |
| End of block - 3 s                                                                                              | ides open                                  |                                           |                                       | € 236–/sqm*                              |  |  |  |  |
| Island Stand - 4 s                                                                                              | sides open                                 |                                           |                                       | € 246-/sqm*                              |  |  |  |  |
| We request custo                                                                                                | mized stand const                          | ruction proposal                          | instead of stan                       | dard construction                        |  |  |  |  |
| 2.2 Registration                                                                                                | fee                                        |                                           |                                       | € 350*                                   |  |  |  |  |
| 2.3 Co-exhibitor                                                                                                | fee                                        |                                           |                                       | € 500*                                   |  |  |  |  |
| Terms of payment: • 100% before 15th Jun                                                                        | e 2023 • All price                         | es/costs are inclu                        | usive of GST                          |                                          |  |  |  |  |
| 2.4 Management                                                                                                  | fees                                       |                                           |                                       |                                          |  |  |  |  |
| All contractors other than /sgm for on-site co-ordina                                                           | the official contract                      | ors will be require<br>al and constructio | d to pay a manag<br>n debris disposal | ement fee of €8,-<br>(further details to |  |  |  |  |